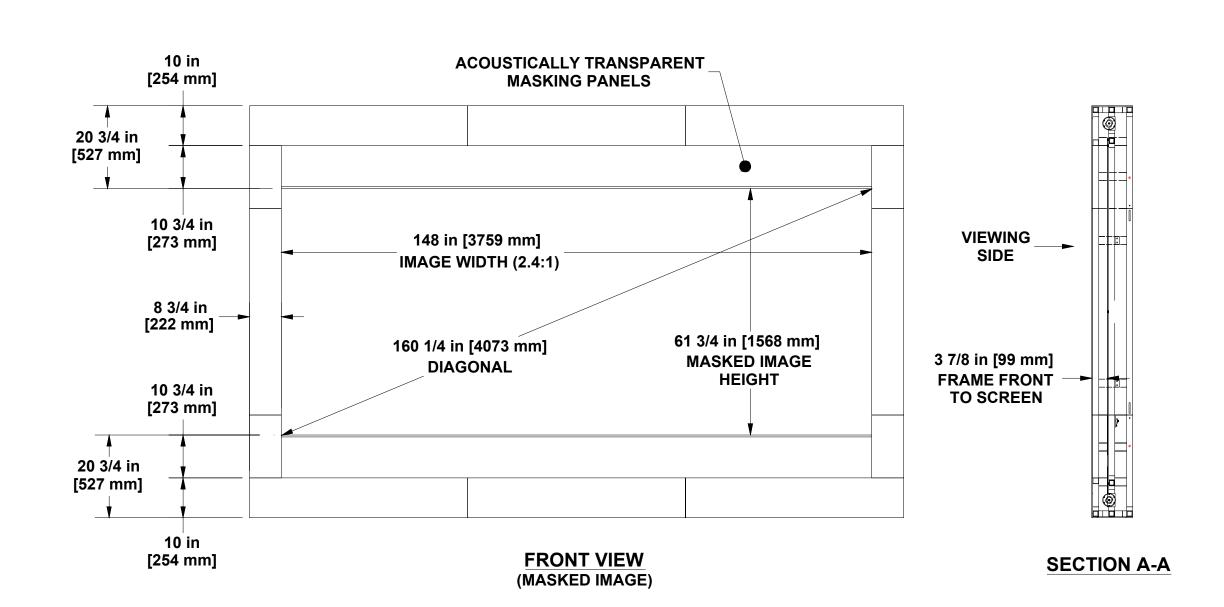

Scale: NO SCALE

THEATER AV CUSTOM MASKING SCREEN WALL - FRONT VIEW (MASKED IMAGE) & SECTION A-A

Scale: NO SCALE

THEATER AV CUSTOM MASKING SCREEN WALL - FRAME BREAKS

103 ½± 1/4 in [4222± 6 mm]
ROUGH OPENING