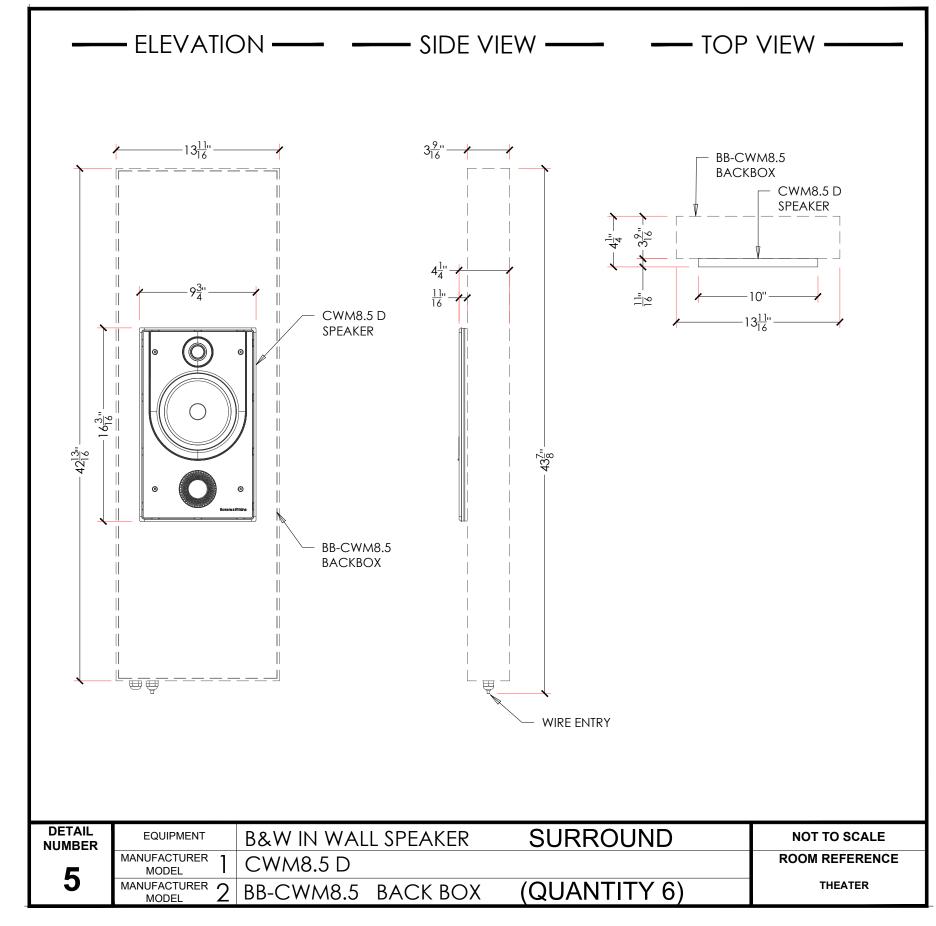

audio - video - control systems

SMITH RESIDENCE

Scale

NTS

AV JOB #:

17-0651

123 MAIN STREET TOWN, ST 12345

Drawing Title

Start Date

Project

00/00/0000

THEATER
AV EQUIPMENT DETAILS

Drawing No.

AV-D1

THEATER AV CUSTOM MASKING SCREEN WALL - SIDE / FRONT VIEW

Scale: NO SCALE