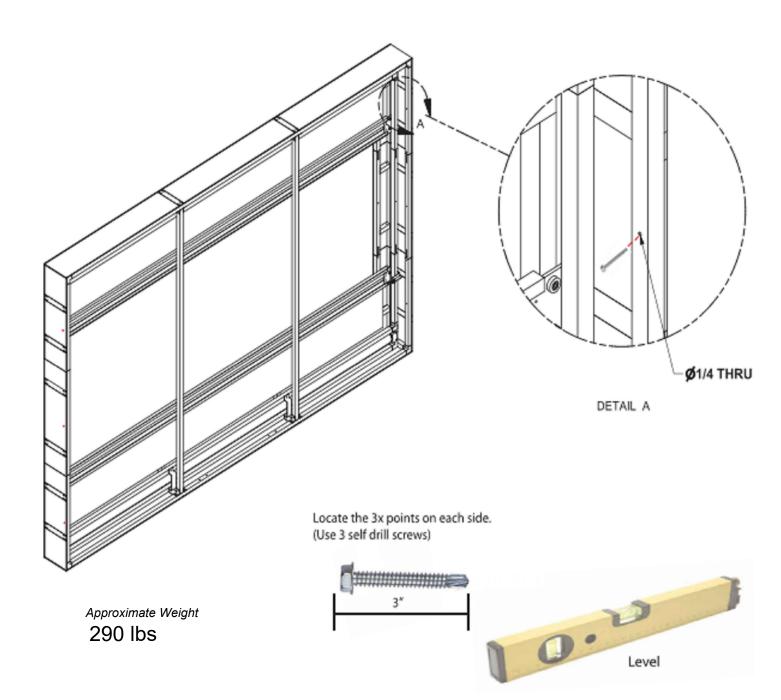

BEGIN THE ASSEMBLY PROCEDURE AS CLOSE AS POSSIBLE TO THE FINISHED MOUNTING LOCATION. THIS WILL MINIMIZE FINAL LIFTING AND MOVEMENT OF THE **EMSNH** SCREEN ASSEMBLY. MAKE SURE THE **EMSNH** IS MOUNTED LEVEL AND PLUM. THE USE OF SHIMS MAY BE REQUIRED TO ACHIEVE THIS GOAL.

THE UNIT IS SELF-STANDING / SUPPORTED FROM THE BOTTOM HORIZONTAL FRAME PIECE. SECURE THE FRAME USING WOOD LAG SCREWS THROUGH THE VERTICAL SIDE MEMBERS AS SHOWN IN DETAIL A

THEATER AV CUSTOM MASKING SCREEN WALL - MOUNTING & FASTENING INSTRUCTIONS