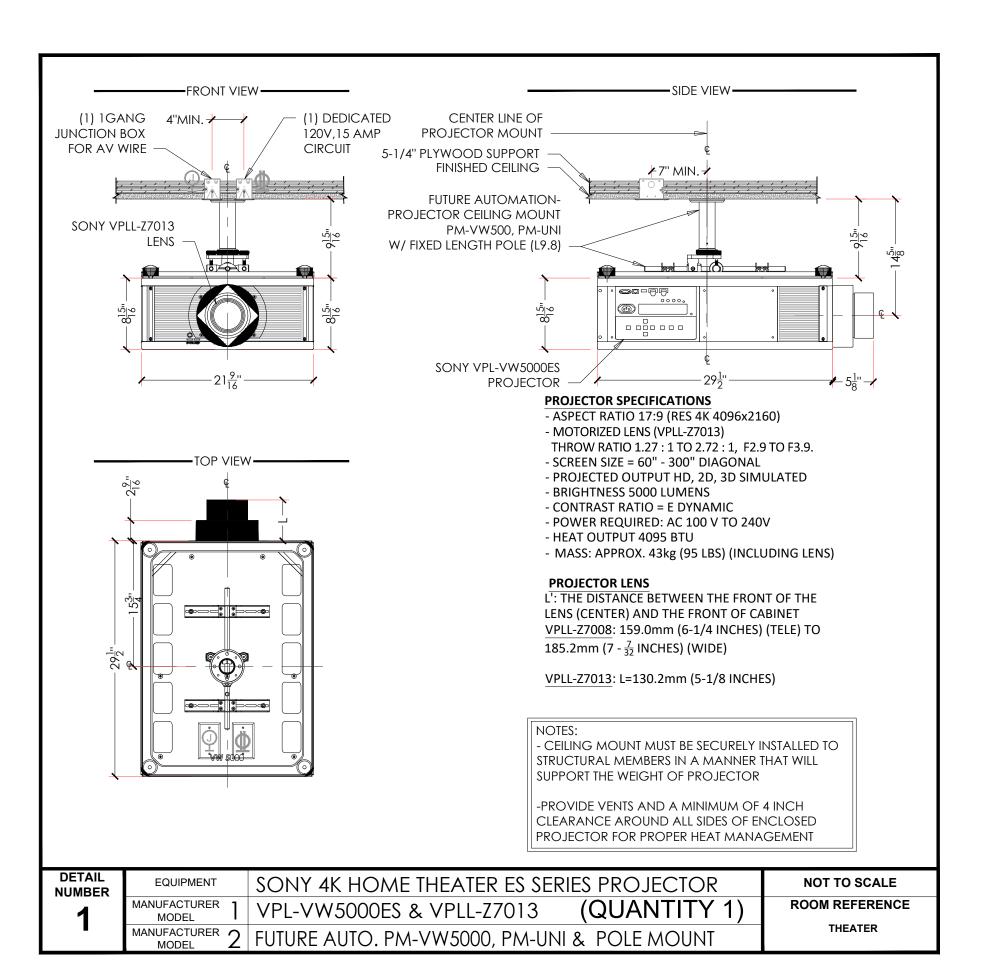

Start Date

Project

00/00/0000

THEATER
AV EQUIPMENT DETAILS

Drawing No.

AV-D1

THEATER AV CUSTOM MASKING SCREEN WALL - SIDE / FRONT VIEW

Scale: NO SCALE