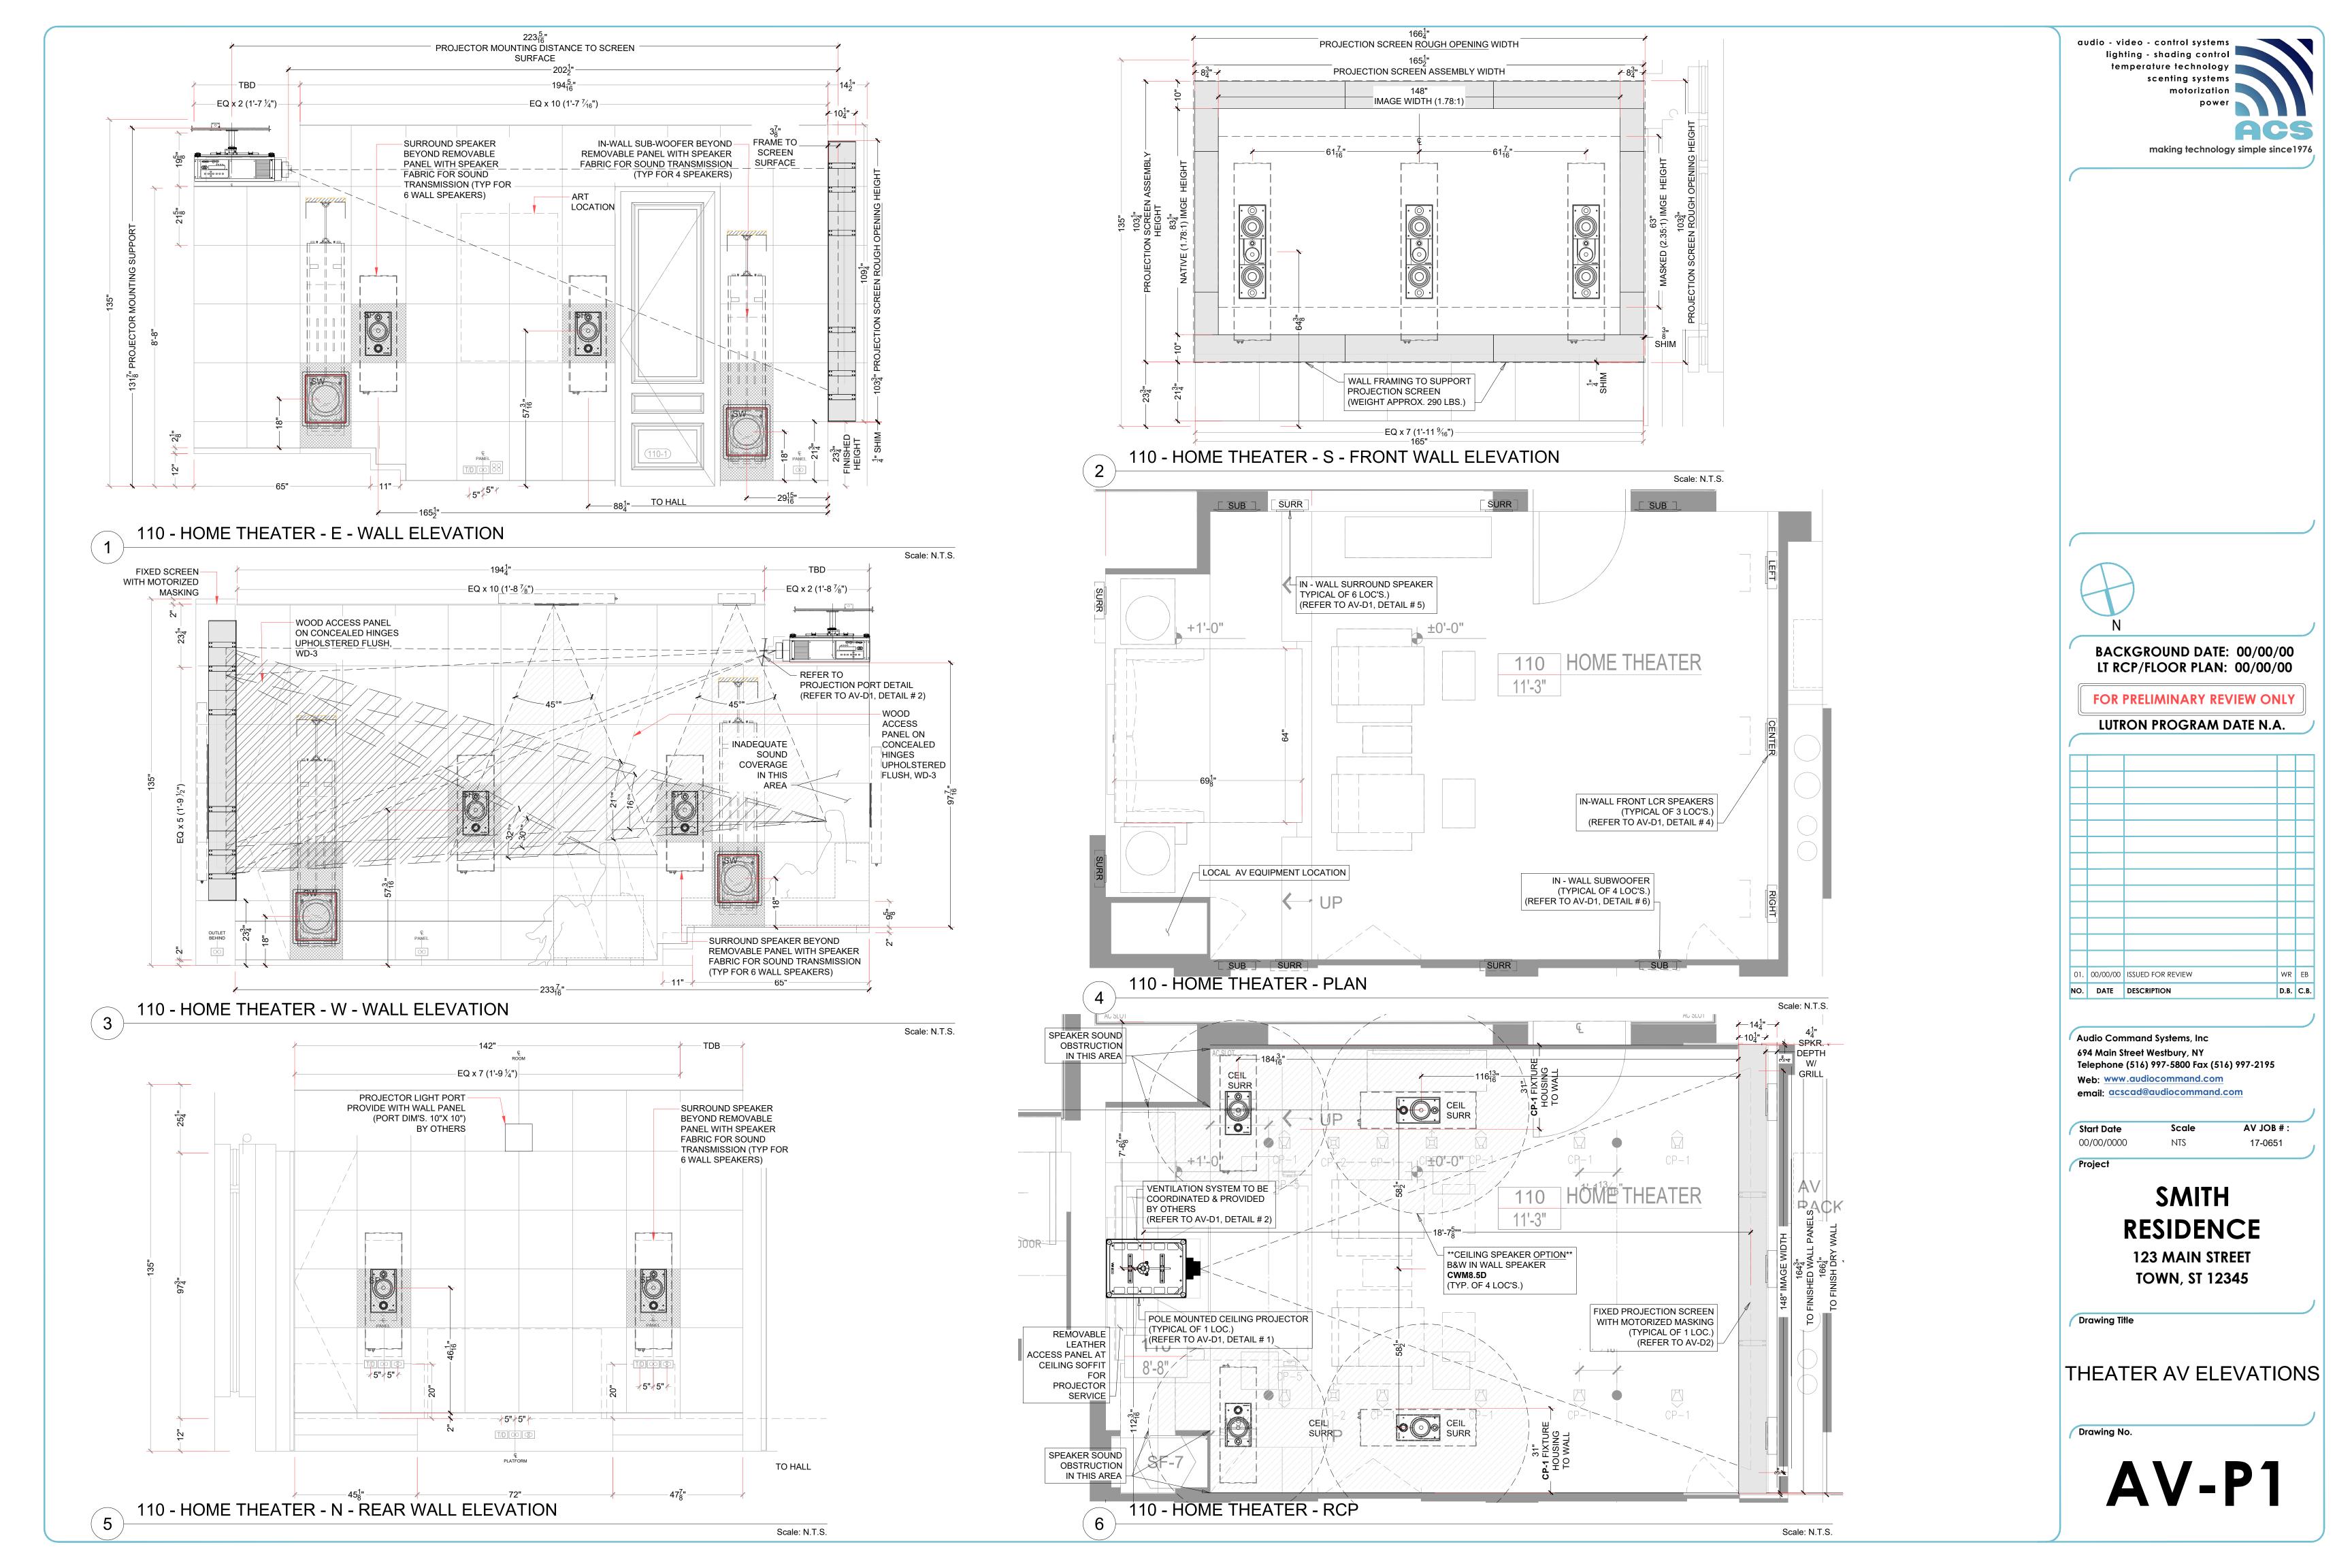

audio - video - control systems

SMITH RESIDENCE

Scale

NTS

AV JOB #:

17-0651

123 MAIN STREET TOWN, ST 12345

Drawing Title

Start Date

Project

00/00/0000

THEATER
AV EQUIPMENT DETAILS

Drawing No.

AV-D1

THEATER AV CUSTOM MASKING SCREEN WALL - SIDE / FRONT VIEW

Scale: NO SCALE

scenting systems

motorization

making technology simple since 1976

BACKGROUND DATE: 00/00/00 LT RCP/FLOOR PLAN: 00/00/00

FOR PRELIMINARY REVIEW ONLY

LUTRON PROGRAM DATE N.A.

Audio Command Systems, Inc
694 Main Street Westbury, NY
Telephone (516) 997-5800 Fax (516) 997-2195
Web: <a href="https://www.audiocommand.com">www.audiocommand.com</a>
email: <a href="mailto:acscad@audiocommand.com">acscad@audiocommand.com</a>

 Start Date
 Scale

 00/00/0000
 NTS

Project

SMITH RESIDENCE

AV JOB #:

17-0651

123 MAIN STREET TOWN, ST 12345

Drawing Title

THEATER
AV EQUIPMENT
PROJECTION SCREEN
DETAILS

Drawing No.

AV-D2

Scale: NO SCALE