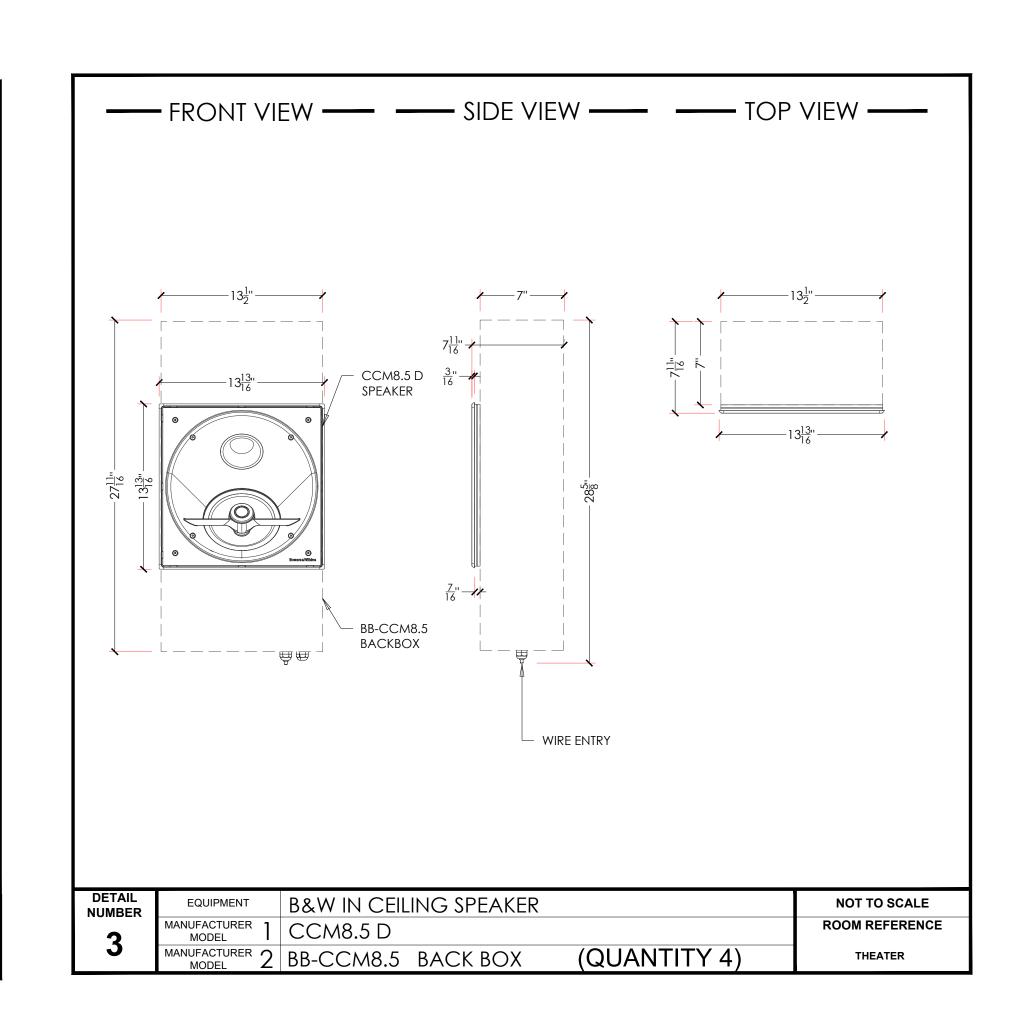

Start Date

Project

00/00/0000

THEATER
AV EQUIPMENT DETAILS

Drawing No.

AV-D1

THEATER AV CUSTOM MASKING SCREEN WALL - SIDE / FRONT VIEW

Scale: NO SCALE