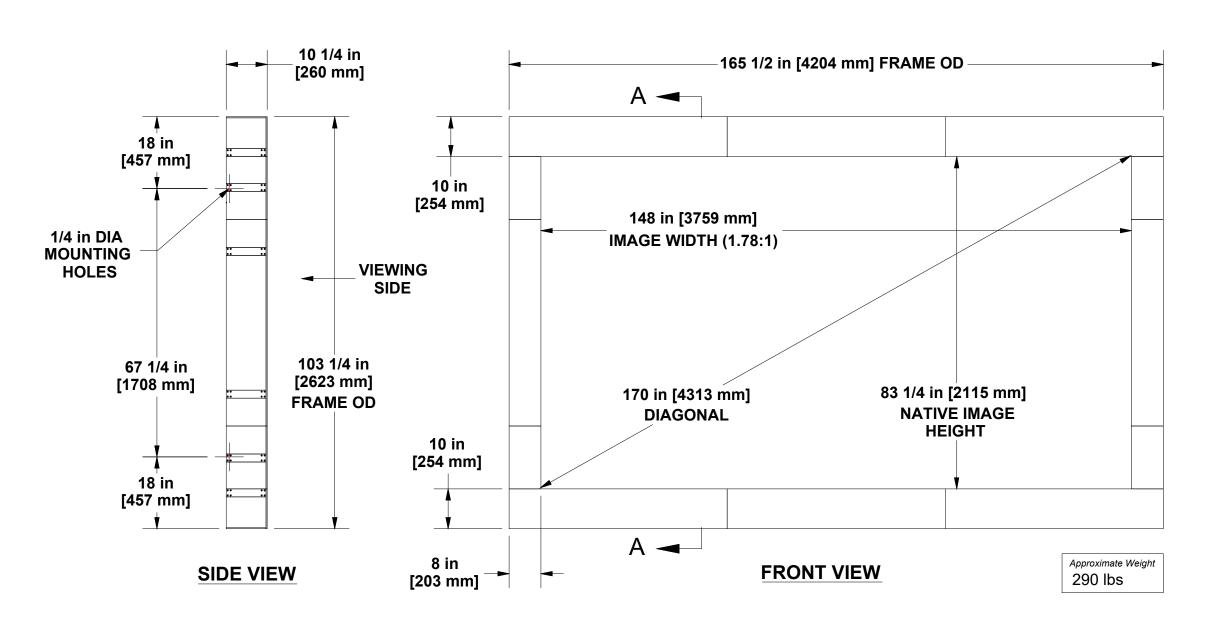

Start Date

Project

00/00/0000

THEATER
AV EQUIPMENT DETAILS

Drawing No.

AV-D1

THEATER AV CUSTOM MASKING SCREEN WALL - SIDE / FRONT VIEW

Scale: NO SCALE