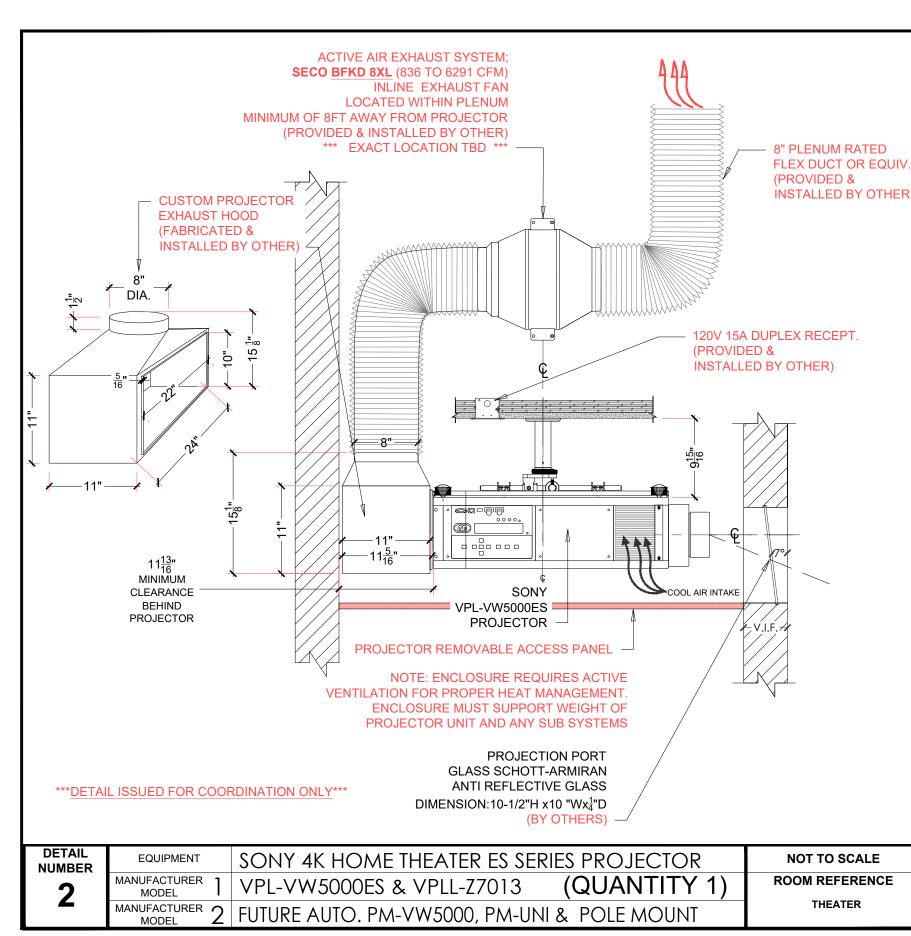

Start Date

Project

00/00/0000

THEATER
AV EQUIPMENT DETAILS

Drawing No.

AV-D1

THEATER AV CUSTOM MASKING SCREEN WALL - SIDE / FRONT VIEW

Scale: NO SCALE