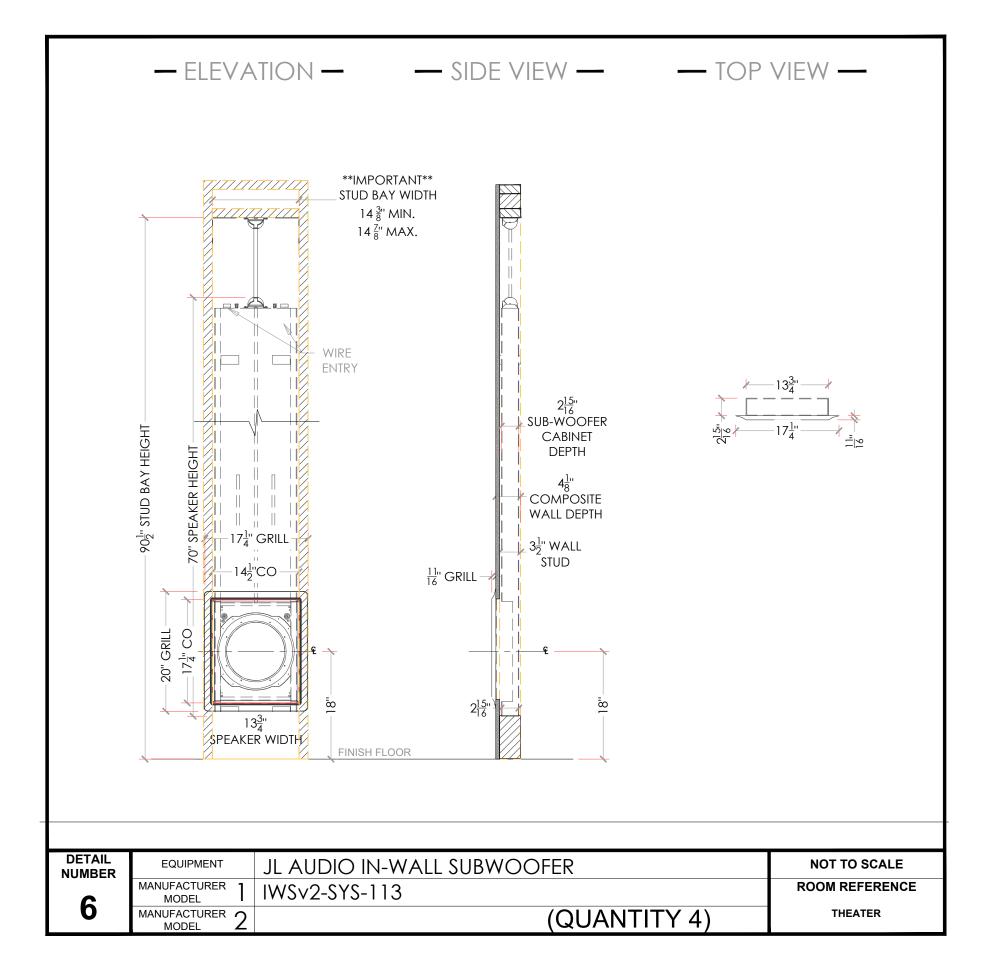

audio - video - control systems

SMITH RESIDENCE

Scale

NTS

AV JOB #:

17-0651

123 MAIN STREET TOWN, ST 12345

Drawing Title

Start Date

Project

00/00/0000

THEATER
AV EQUIPMENT DETAILS

Drawing No.

AV-D1

THEATER AV CUSTOM MASKING SCREEN WALL - SIDE / FRONT VIEW

Scale: NO SCALE