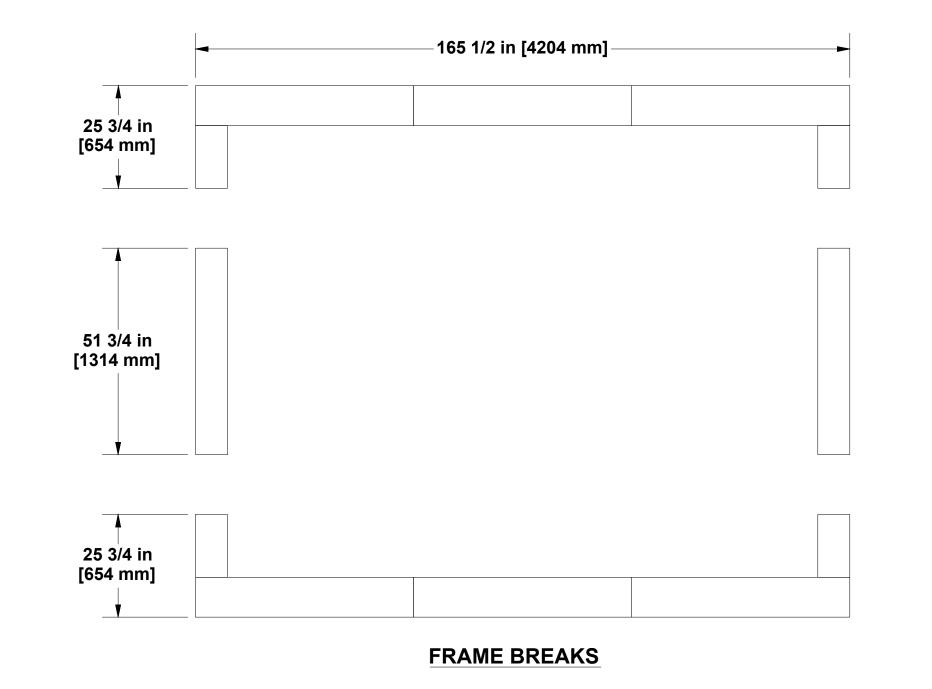

Scale: NO SCALE

THEATER AV CUSTOM MASKING SCREEN WALL - FRONT VIEW (MASKED IMAGE) & SECTION A-A

Scale: NO SCALE

THEATER AV CUSTOM MASKING SCREEN WALL - FRAME BREAKS

103 ½± 1/4 in [4222± 6 mm]
ROUGH OPENING

4X FRAME
BREAK POINTS
(SHIPPING)

2X VERTICAL
STIFFENERS

255 1/8 in [1401 mm] 55 1/8 in [1401 mm]

THEATER AV CUSTOM MASKING SCREEN WALL - ROUGH OPENING & BACK VIEW

**BACK VIEW** 

audio - video - control systems lighting - shading control temperature technology