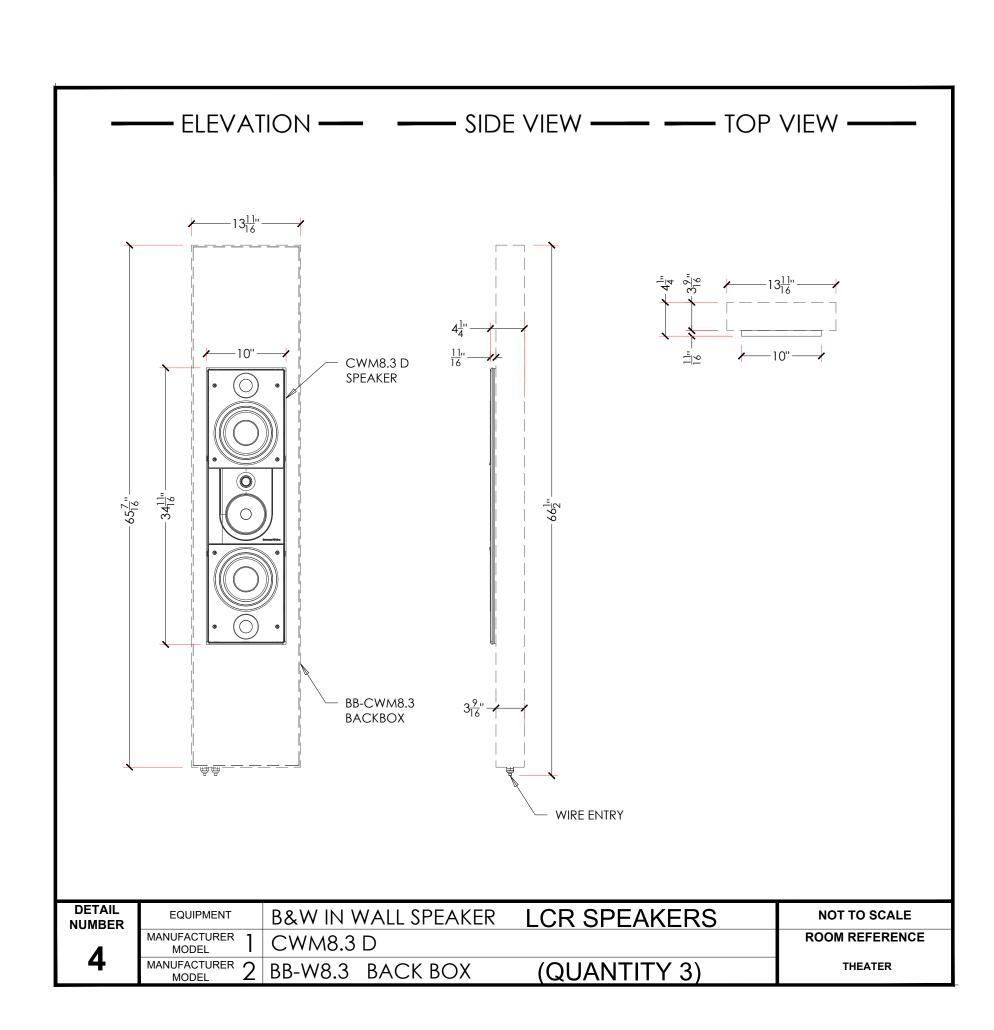

audio - video - control systems

SMITH RESIDENCE

Scale

NTS

AV JOB #:

17-0651

123 MAIN STREET TOWN, ST 12345

Drawing Title

Start Date

Project

00/00/0000

THEATER
AV EQUIPMENT DETAILS

Drawing No.

AV-D1

THEATER AV CUSTOM MASKING SCREEN WALL - SIDE / FRONT VIEW

Scale: NO SCALE